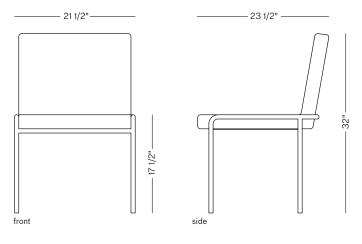

W 21 1/2" D 23 1/2" H 32"

twentieth

323.904.1200 w

www.twentieth.net

PRODUCT

The Trolley side chair helps create a polished and purposive environment, while in harmony with the tailored look of its Trolley seating family members. This composed chair is available with or without arm.

W 21 1/2" D 23 1/2" H 32"

twentieth