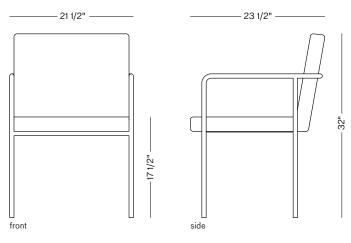

W 21 1/2" D 23 1/2" H 32"

twentieth

323.904.1200 w

www.twentieth.net

PRODUCT

The Trolley side chair helps create a polished and purposive environment, while in harmony with the tailored look of its Trolley seating family members. This composed chair is available with or without arm.

W 21 1/2" D 23 1/2" H 32"

twentieth