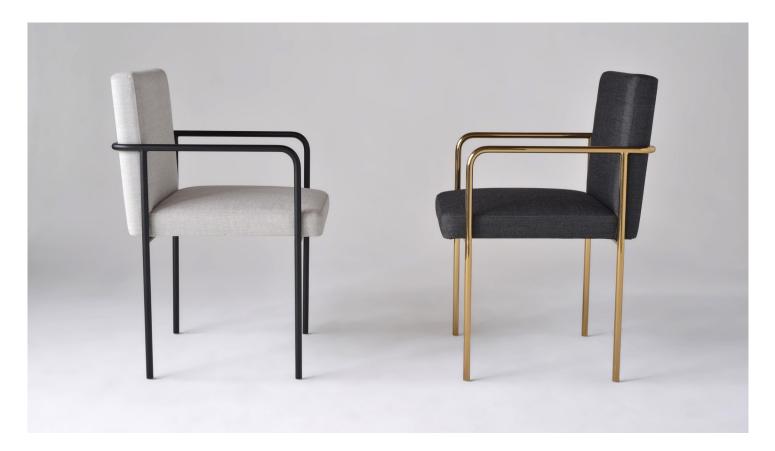

| PRODUCT |  |
|---------|--|
| FRODUCI |  |

SPECIFICATIONS

 The chair helps create a polished and purposive
 S

 environment, while in harmony with the tailored look
 c

 of its Trolley seating family members. This composed
 u

 chair is available with or without arm.
 ir

Solid steel bar available in a smoked brass, polished chrome, burnt copper, or powder coat finish with upholstered top. Powder coat finishes are available in custom colors. Upholstery may be sourced COM, COL or suggested fabrics and leather. (COM requirements = 2 yards). TOTAL DIMENSIONS

## SPECIFICATIONS

Solid steel bar available in a smoked brass, polished chrome, burnt copper, or powder coat finish with upholstered top. Powder coat finishes are available in custom colors. Upholstery may be sourced COM, COL or suggested fabrics and leather. (COM requirements = 2 yards). TOTAL DIMENSIONS