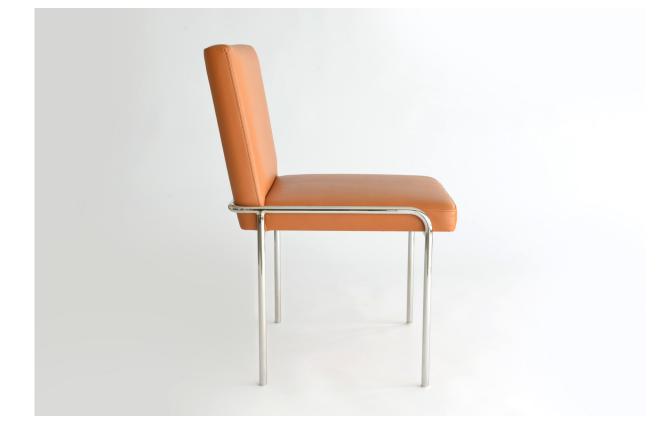

W 21 1/2" D 23 1/2" H 32"

twentieth

323.904.1200 w

www.twentieth.net

PRODUCT

The Trolley side chair helps create a polished and purposive environment, while in harmony with the tailored look of its Trolley seating family members. This composed chair is available with or without arm.

## SPECIFICATIONS

Solid steel bar available in a smoked brass, polished chrome, burnt copper, or powder coat finish with upholstered top. Powder coat finishes are available in custom colors. Upholstery may be sourced COM, COL or suggested fabrics and leather. (COM requirements = 2 yards). TOTAL DIMENSIONS